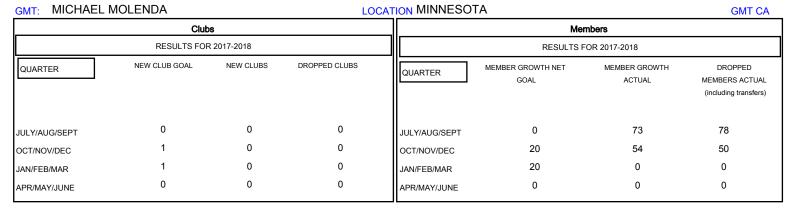

## District 5M 9

Results as of: 12/31/2017

| DROPPED CLUBS: 0 |     | 34 CLUBS OF 67 ADDED 1 OR MORE<br>NEW MEMBERS | GENDER DISTRIBUTION           MALE         1,435 (63.92%)           FEMALE         810 (36.08%) |     |
|------------------|-----|-----------------------------------------------|-------------------------------------------------------------------------------------------------|-----|
| DROPPED MEMBERS  |     |                                               | Women Percentage Fiscal Year Goal: 38%                                                          |     |
| DECEASED         | 24  | CLICK HERE FOR CUMULATIVE MEMBERSHIP DATA     | TOTAL FAMILY UNIT MEMBERS                                                                       | 721 |
| CLUB CANCELLED   | 0   |                                               |                                                                                                 | 363 |
| OTHER            | 105 |                                               | FAMILY MEMBERS PAYING HALF  DUES                                                                |     |
| TOTAL            | 129 |                                               |                                                                                                 |     |