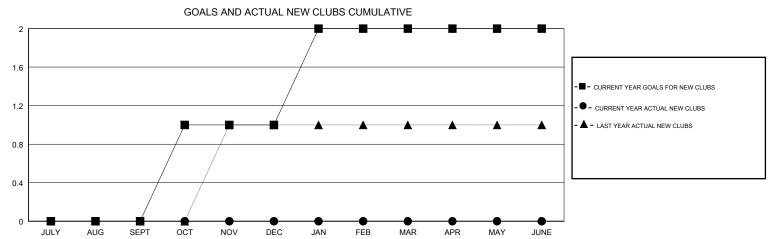

## District 5M 9

Results as of: 12/31/2017

| DROPPED CLUBS: 0 |     | 34 CLUBS OF 67 ADDED 1 OR MORE<br>NEW MEMBERS | GENDER DISTRIBUTION           MALE         1,435 (63.92%)           FEMALE         810 (36.08%) |     |
|------------------|-----|-----------------------------------------------|-------------------------------------------------------------------------------------------------|-----|
| DROPPED MEMBERS  |     |                                               | Women Percentage Fiscal Year Goal: 38%                                                          |     |
| DECEASED         | 24  | CLICK HERE FOR CUMULATIVE MEMBERSHIP DATA     | TOTAL FAMILY UNIT MEMBERS                                                                       | 721 |
| CLUB CANCELLED   | 0   |                                               |                                                                                                 | 363 |
| OTHER            | 105 |                                               | FAMILY MEMBERS PAYING HALF  DUES                                                                |     |
| TOTAL            | 129 |                                               |                                                                                                 |     |