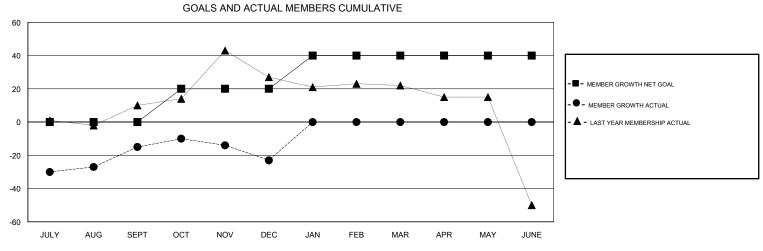

## District 5M 9

Results as of: 12/31/2017

| DROPPED CLUBS: 0 |     | 34 CLUBS OF 67 ADDED 1 OR MORE<br>NEW MEMBERS | GENDER DISTRIBUTION           MALE         1,435 (63.92%)           FEMALE         810 (36.08%) |     |
|------------------|-----|-----------------------------------------------|-------------------------------------------------------------------------------------------------|-----|
| DROPPED MEMBERS  |     |                                               | Women Percentage Fiscal Year Goal: 38%                                                          |     |
| DECEASED         | 24  | CLICK HERE FOR CUMULATIVE MEMBERSHIP DATA     | TOTAL FAMILY UNIT MEMBERS                                                                       | 721 |
| CLUB CANCELLED   | 0   |                                               |                                                                                                 | 363 |
| OTHER            | 105 |                                               | FAMILY MEMBERS PAYING HALF  DUES                                                                |     |
| TOTAL            | 129 |                                               |                                                                                                 |     |